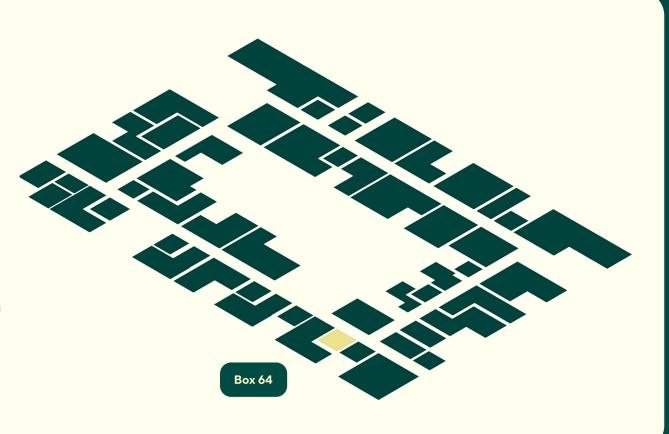

## Lloyd's Map

Located at One Lime Street, London EC3M 7HA, the main Lloyd's building is home to our three underwriter boxes – Box, 64, 114, 115A. Lloyd's is open Monday to Friday from 9:00 am to 5:00 pm. For our specific class of business underwriters timetable please click **here**.

### Ground Floor Box 64

Cargo

Energy

Marine & Energy Liability

Political Violence & Terrorism